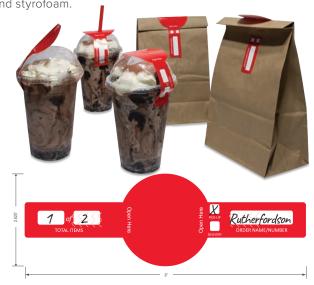

## Assure customers their food orders have been untouched

Iconex 2 in 1 Bag and Beverage Seals provide quality protection for safe food delivery.

Iconex 2in1 Bag and Beverage Seals are a universal solution that provides additional sealing, secured protection, and quality assurance for pick-up, delivery, and on-the-go food packaging. Our combined bag and beverage seals are writeable and feature visible evidence if the label has been removed or repositioned. Permanent, aggressive adhesive ensures labels stick to a wide range of bag and beverage packaging, including kraft paper products, plastic, and styrofoam.

#### Streamlines delivery order prep

• Combines two labels into one for universal bag and beverage sealing.

### Protects against food contamination

• Patented non-adhesive zone is food contact safe for open dome lids.

#### **Enhances customer experience**

 Integrated straw hole die-cut design with optional breakaway speeds order enjoyment.

GRUBHUB

**UBER EATS** 

"Restaurants need to take measures to ensure the safety of their offerings once it leaves the premise." OSR Magazine