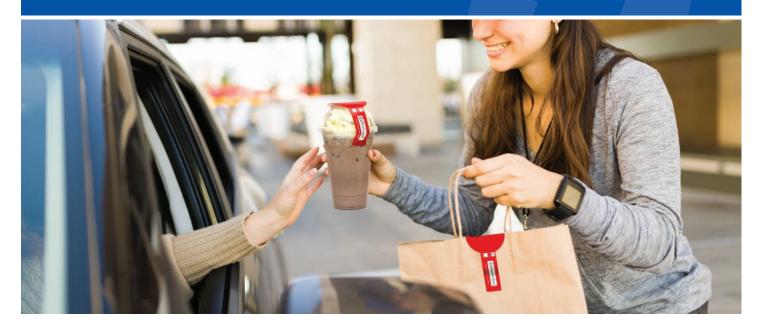

## Assure customers their food orders have been untouched

Iconex 2 in 1 Bag and Beverage Seals provide quality protection for safe food delivery.

Iconex 2in1 Bag and Beverage Seals are a universal solution that provides additional sealing, secured protection, and quality assurance for pick-up, delivery, and on-the-go food packaging. Our combined bag and beverage seals are writeable and feature visible evidence if the label has been removed or repositioned. Permanent, aggressive adhesive ensures labels stick to a wide range of bag and beverage packaging, including kraft paper products, plastic, and styrofoam.

#### Delivers visual quality assurance

 Vibrant, permanent seals secure packaging and alert customers of order tampering.

#### **Enhances customer experience**

 Integrated straw hole die-cut design with optional breakaway speeds order enjoyment.

GRUBHUB

**UBER EATS** 

"Restaurants need to take measures to ensure the safety of their offerings once it leaves the premise." OSR Magazine