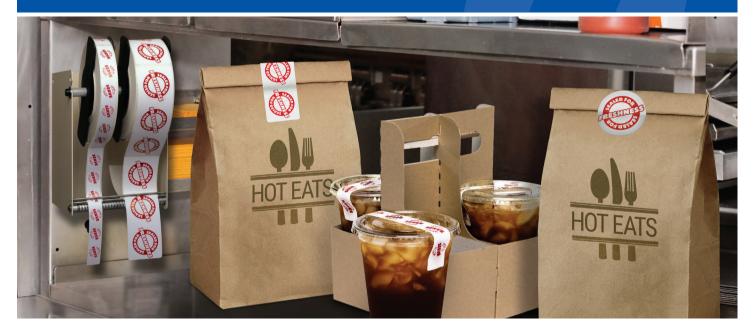

## Keep Iconex Tamper Seals right at your fingertips

Iconex Tamper Seal dispensers organize labels in one location for quick and easy access.

Iconex light-weight, multi-use label dispensers are designed for convenience and small spaces. The non-skid base keeps dispenser secure for table-top use and pre-drilled holes make wall mounting effortless for increased counter space. Easy-to-use dispensers allow for quick roll change-out, threading, and accommodate multiple side-by-side label rolls. Each roll can be dispensed independently to avoid excess waste. All steel construction provides long lasting durability and reliability.