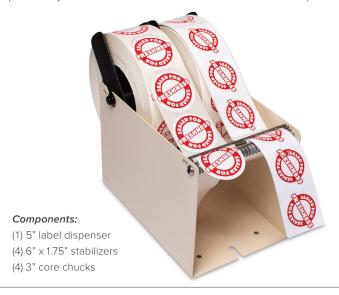

## **Iconex Tamper Seal Dispenser Features**

- Durable all steel frame with powder coat finish.
- Accommodates multiple rolls of labels.
- Removable side caps for easy roll change out.
- Holds rolls up to 8" diameter and 5" width.
- Handles 1" or 3" diameter core size.

| Part #    | Description                             |
|-----------|-----------------------------------------|
| 9418-0002 | 5" Wall Mount/Table-Top Label Dispenser |
| 9023-2497 | 1.875" x 6" Tamper Evident Seal*        |
| 9023-2498 | 2" Round Tamper Evident Seal*           |
| 9023-2528 | 0.75" x 7" Beverage Tamper Seal*        |