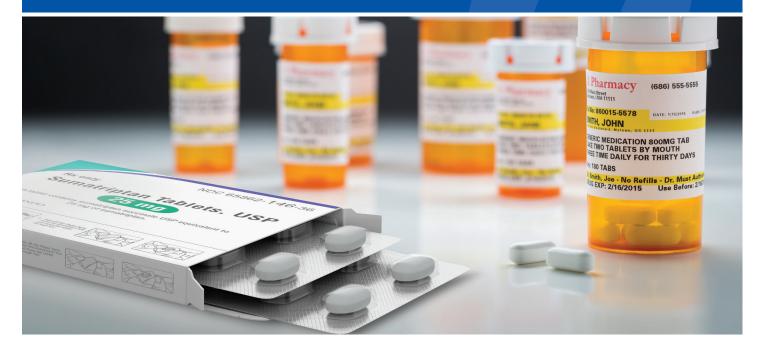

# Iconex® Pharmacy Labels

## Simplify and speed dispensing pharmacy orders

Iconex pharmacy label solutions consolidate information, enable single step variable printing, and seamlessly integrate and streamline existing order processing.