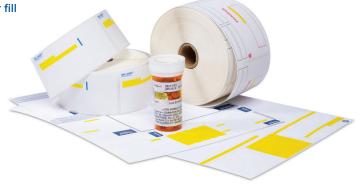

#### Thermal label rolls drive in-store order fill efficiency and mail order refill services

- · Flexibility and function with small footprint, print-on-demand thermal print technology
- Effective at streamlining order workflow by eliminating central printing with counter friendly thermal transaction points
- Custom preprinting available to highlight critical information
- Compatible with auto-apply equipment

### Dual web laser forms reduce documents and errors for optimal order fill

- · Ideal for order staging and processing automatic refills
- Designed for all-in-one function, the forms integrated prescription, dosing instructions, warnings, and standardized pharmacy literature.
- Save time, paper, and eliminate errors with fewer documents